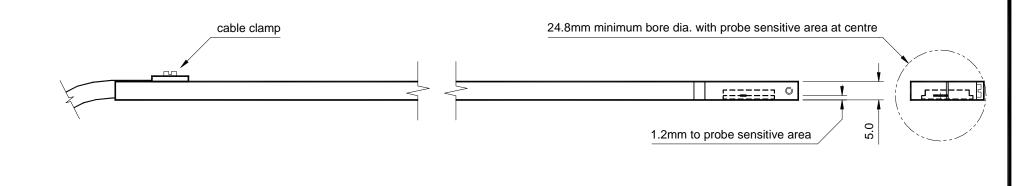

Materials:
stem:
black anodised aluminium
cable clamp:
plastic
screws:

brass

Group3

| issue | Change | Date | I DT DDODE HOLDED #170000E0               |                 |             |  |  |
|-------|--------|------|-------------------------------------------|-----------------|-------------|--|--|
|       |        |      | LPT PROBE HOLDER #17000050                |                 |             |  |  |
|       |        |      | FUNCTIONAL DIMENSIONS                     |                 |             |  |  |
|       |        |      | Drawn By: B. McG.                         | Date: 12-Apr-02 | Drawing No: |  |  |
|       |        |      | Dimensions:<br>mm                         | Scale: NTS      | 17000050    |  |  |
|       |        |      | Copywrite © 1997, Group 3 Technology Ltd. |                 |             |  |  |