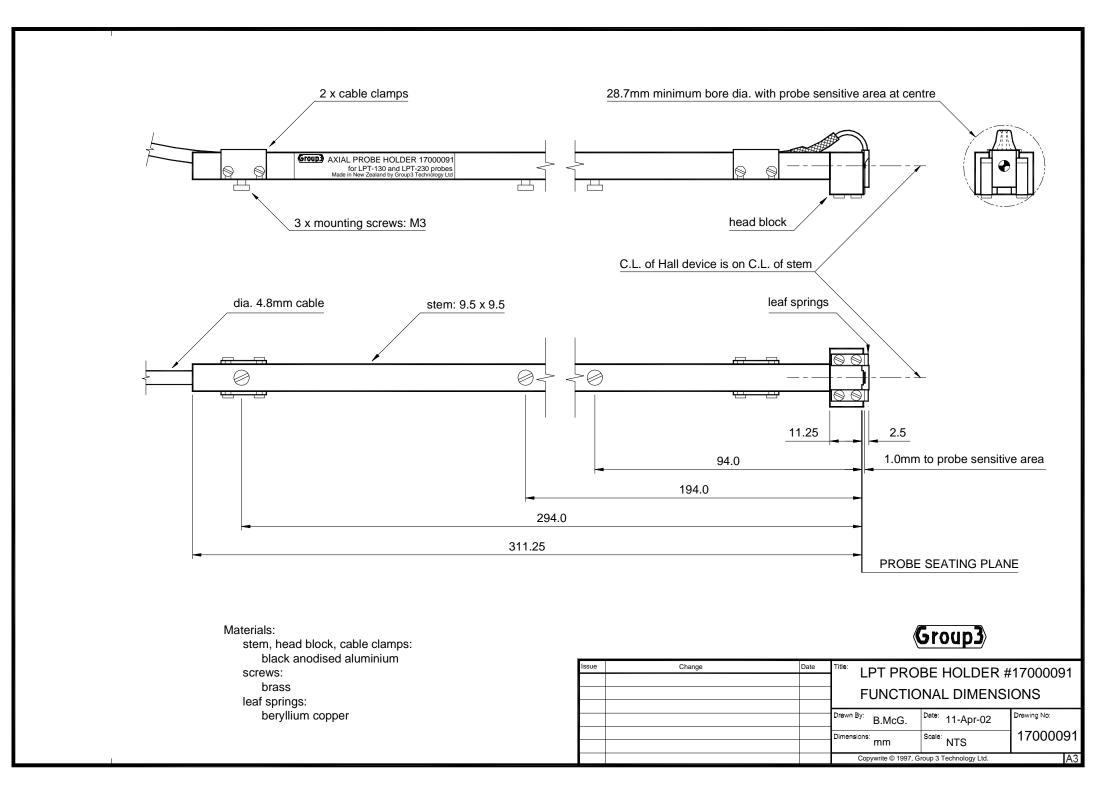

|             |  |
| 3     | Sensitive area now dimensioned from base of stem  | 16-April-02 |                                           |                 |             |  |
|       |                                                   |             | Drawn By: B. McG.                         | Date: 28-Aug-96 | Drawing No: |  |
|       |                                                   |             | Dimensions:                               | Scale: NTS      | 17000081    |  |
|       |                                                   |             | mm                                        | INTO            |             |  |
|       |                                                   |             | Copywrite © 1997, Group 3 Technology Ltd. |                 |             |  |









part-no. 17000112:

Aluminium

part-no. 17000112n:

30% glass reinforced Noryl ® SE-1-GFN3

clamps:

plastic

screws:

nylon



| Issue | Change | Date | Title: 3-AXIS HALL PROBE HOLDER           |                 |             |  |
|-------|--------|------|-------------------------------------------|-----------------|-------------|--|
|       |        |      | FUNCTIONAL DIMENSIONS                     |                 |             |  |
|       |        |      |                                           |                 |             |  |
|       |        |      | Drawn By: B.McG.                          | Date: 17-Apr-02 | Drawing No: |  |
|       |        |      | Dimensions: mm                            | Scale: NTS      | 17000112    |  |
|       |        |      | Copywrit