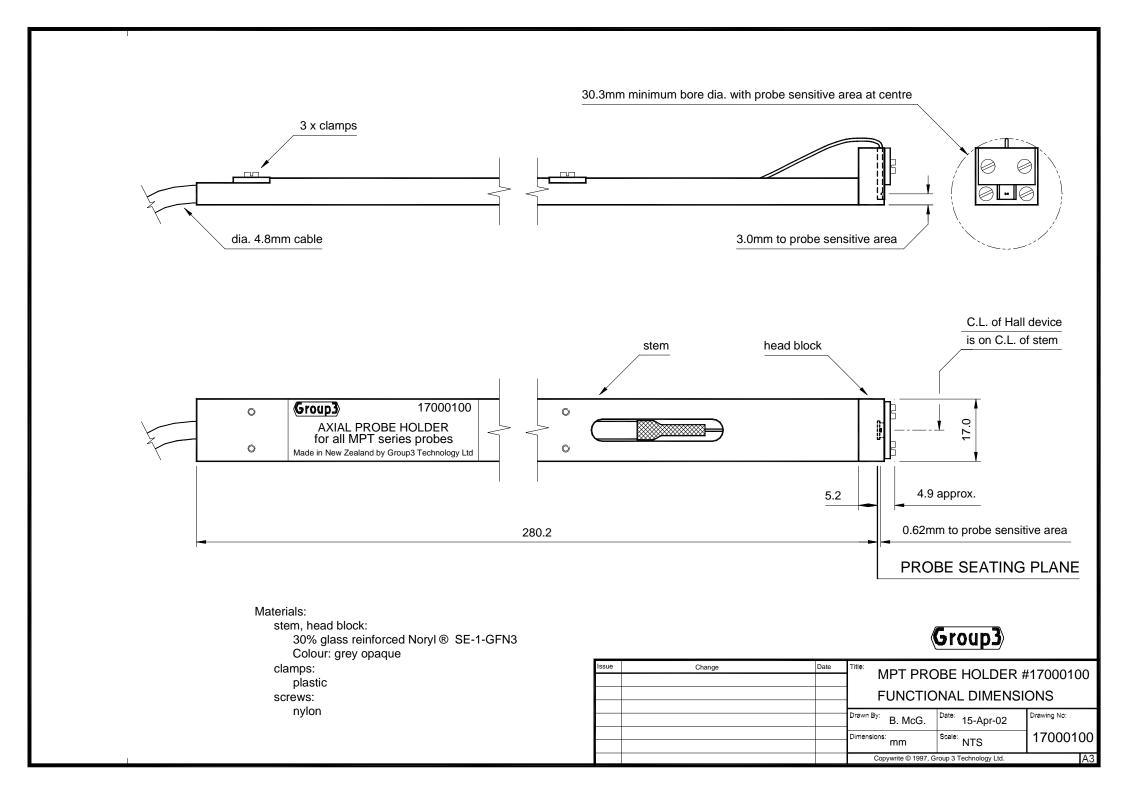

Materials:

stem:

30% glass reinforced Noryl ® SE-1-GFN3

Colour: grey opaque

cable clamp:

plastic

screws:

nylon