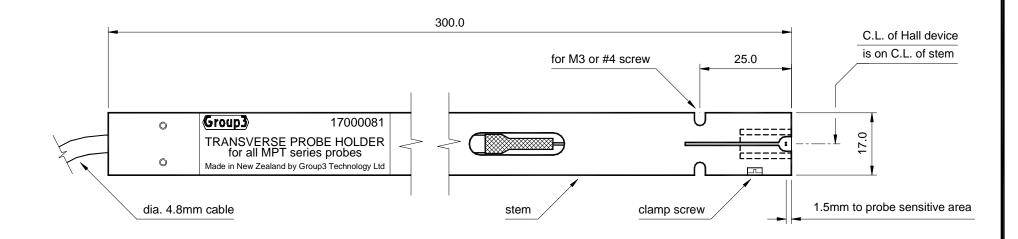

Group3

| Issue | Change                                            | Date        | Title: MDT DDC                            |                 | 447000004   |  |
|-------|---------------------------------------------------|-------------|-------------------------------------------|-----------------|-------------|--|
| 2     | Material specification added                      | 17-July-97  | MPT PROBE HOLDER #17000081                |                 |             |  |
|       | Material specification added for clamp and screws | 16-April-02 | FUNCTIONAL DIMENSIONS                     |                 |             |  |
| 3     | Sensitive area now dimensioned from base of stem  | 16-April-02 |                                           |                 |             |  |
|       |                                                   |             | Drawn By: B. McG.                         | Date: 28-Aug-96 | Drawing No: |  |
|       |                                                   |             | Dimensions:                               | Scale: NTS      | 17000081    |  |
|       |                                                   |             | mm                                        | INTO            |             |  |
|       |                                                   |             | Copywrite © 1997, Group 3 Technology Ltd. |                 |             |  |