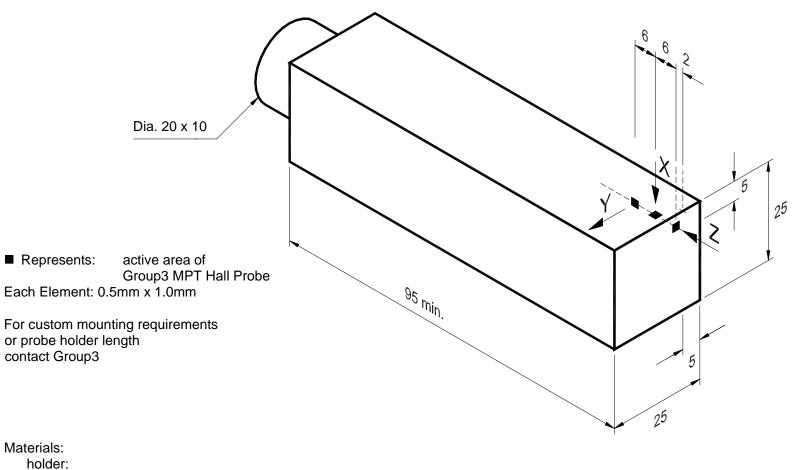

| Issue | Change | Date | Title: 3-AXIS HALL PROBE HOLDER           |                 |             |  |
|-------|--------|------|-------------------------------------------|-----------------|-------------|--|
|       |        |      | FUNCTIONAL DIMENSIONS                     |                 |             |  |
|       |        |      |                                           |                 |             |  |
|       |        |      | Drawn By: B.McG.                          | Date: 17-Apr-02 | Drawing No: |  |
|       |        |      | Dimensions: mm                            | Scale: NTS      | 17000112    |  |
|       |        |      | Copywrite © 1997, Group 3 Technology Ltd. |                 |             |  |