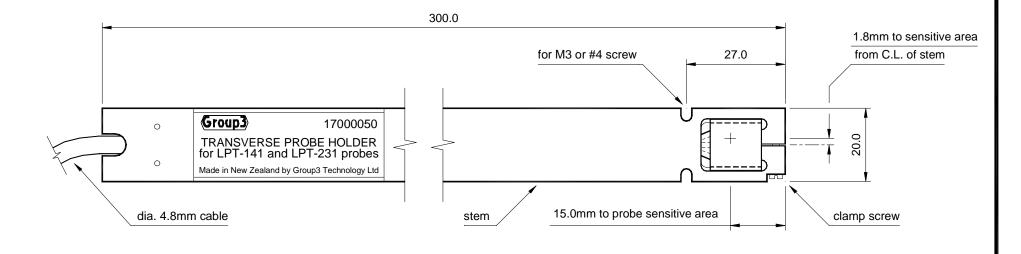

Materials:
stem:
black anodised aluminium
cable clamp:
plastic
screws:

brass

Group3

| issue | Change | Date | I DT DDODE HOLDED #170000E0               |                 |             |  |  |
|-------|--------|------|-------------------------------------------|-----------------|-------------|--|--|
|       |        |      | LPT PROBE HOLDER #17000050                |                 |             |  |  |
|       |        |      | FUNCTIONAL DIMENSIONS                     |                 |             |  |  |
|       |        |      | Drawn By: B. McG.                         | Date: 12-Apr-02 | Drawing No: |  |  |
|       |        |      | Dimensions:<br>mm                         | Scale: NTS      | 17000050    |  |  |
|       |        |      | Copywrite © 1997, Group 3 Technology Ltd. |                 |             |  |  |