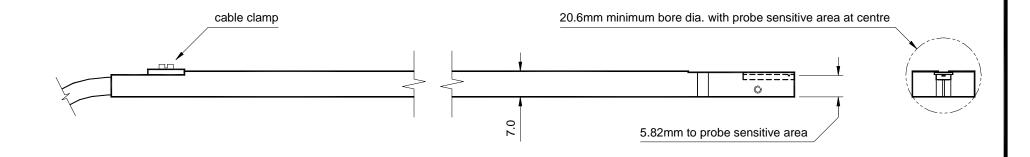

Group3

| Issue | Change                                            | Date        | Title: MDT DDC                            |                 | 447000004   |  |
|-------|---------------------------------------------------|-------------|-------------------------------------------|-----------------|-------------|--|
| 2     | Material specification added                      | 17-July-97  | MPT PROBE HOLDER #17000081                |                 |             |  |
|       | Material specification added for clamp and screws | 16-April-02 | FUNCTIONAL DIMENSIONS                     |                 |             |  |
| 3     | Sensitive area now dimensioned from base of stem  | 16-April-02 |                                           |                 |             |  |
|       |                                                   |             | Drawn By: B. McG.                         | Date: 28-Aug-96 | Drawing No: |  |
|       |                                                   |             | Dimensions:                               | Scale: NTS      | 17000081    |  |
|       |                                                   |             | mm                                        | INTO            |             |  |
|       |                                                   |             | Copywrite © 1997, Group 3 Technology Ltd. |                 |             |  |