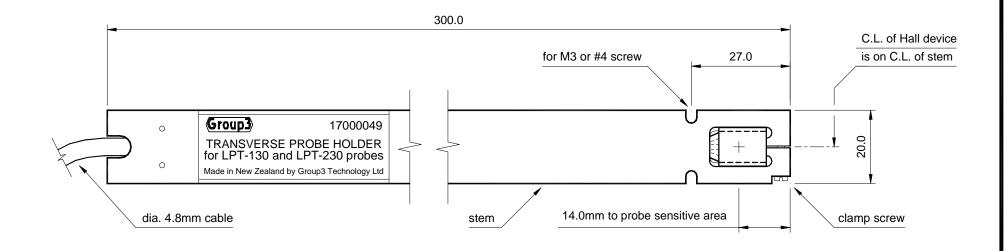

Materials:
stem:
black anodised aluminium
cable clamp:
plastic
screws:

brass

Group3

| issue | Change | Date | LPT PROBE HOLDER #17000049                |         |                 |             |  |
|-------|--------|------|-------------------------------------------|---------|-----------------|-------------|--|
|       |        |      | LPT PROBE HOLDER #17000049                |         |                 |             |  |
|       |        |      | FUNCTIONAL DIMENSIONS                     |         |                 |             |  |
|       |        |      |                                           |         |                 |             |  |
|       |        |      | Drawn By:                                 | B. McG. | Date: 12-Apr-02 | Drawing No: |  |
|       |        |      | Dimensions:                               | mm      | Scale: NTS      | 17000049    |  |
|       |        |      | Copywrite © 1997, Group 3 Technology Ltd. |         |                 | A3          |  |