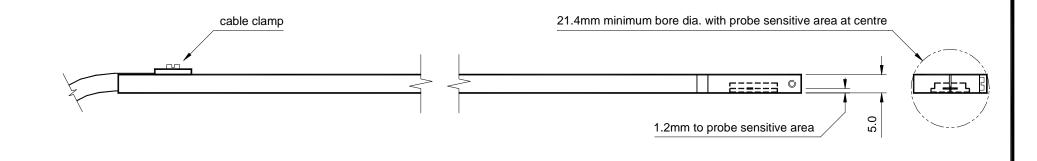

Materials:
stem:
black anodised aluminium
cable clamp:
plastic
screws:

brass

Group3

| issue | Change | Date | LPT PROBE HOLDER #17000049                |         |                 |             |  |
|-------|--------|------|-------------------------------------------|---------|-----------------|-------------|--|
|       |        |      | LPT PROBE HOLDER #17000049                |         |                 |             |  |
|       |        |      | FUNCTIONAL DIMENSIONS                     |         |                 |             |  |
|       |        |      |                                           |         |                 |             |  |
|       |        |      | Drawn By:                                 | B. McG. | Date: 12-Apr-02 | Drawing No: |  |
|       |        |      | Dimensions:                               | mm      | Scale: NTS      | 17000049    |  |
|       |        |      | Copywrite © 1997, Group 3 Technology Ltd. |         |                 | A3          |  |